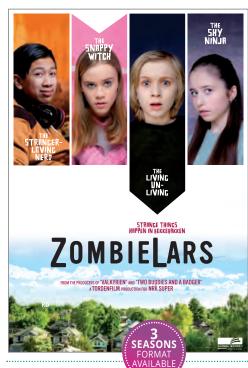

ZOMBIELARS ZOMBIELARS

Series | 39 x 15' | Dramedy | Tordenfilm/NRK | NORWEGIAN (OV), ENG ST

When 12-year-old Lars comes to town, he is immediately perceived as a threat. He is half zombie, and couldn't hide his true self even if he wanted to. Together with his just as special friends, the kids have a series of strange adventures, clashing with the hostile locals as well as dealing with their own insecurities.